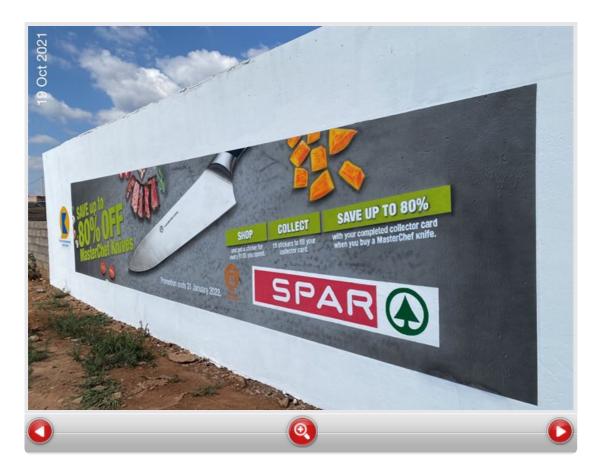

## **High Definition Realism by Keys Communications**

Issued by Keys Communications

17 Dec 2021

How do you get a MasterChef knife to look so sharp on Township Wall Media/Murals, along major township arterials?

High Definition Realism by Keys Communications.

This was firstly achieved by ensuring the right shade of silver was selected making sure you can see it when looking from any direction.

The goal was to give it a 3D dimension without being reflective and indistinct, which is what you get when you spray the artwork with a solid silver.

This particular silver was a combination of acrylic black and acrylic white, 75% black acrylic and 25% white acrylic.

Upon the placement of the stencil on the wall, we used white spray to get the lighter details of the knife to reflect the multidimensional silver - giving it the perfect shade and outline.

The rest of the detail is specialised and proprietary, solidifying our position as owners of this very intricate, detailed painting technology we call High Definition Realism.

Want to know more, get in touch with us today. https://lnkd.in/dr4P83JR