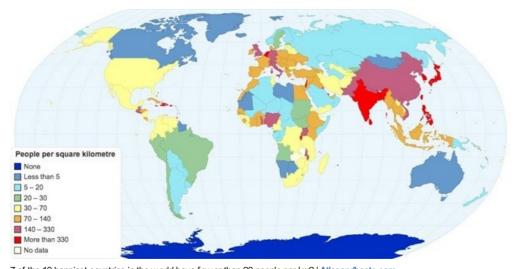

© view ingmalta.com | Malta Tourism Authority

Atlasandboots.com did the heavy lifting in ranking 237 nations from least densely populated to most (table below). If you subscribe to Sartre's dictum that hell is other people, then consider relocating to Antarctica, Greenland, Svalbard or the Falklands, as each of these boast a population density of less than 1 person per km2.

As a benchmark, South Africa sits at position #73 in terms of least densely populated, clocking in at 44.99 persons per km2.

## Reading backwards

But when I flipped the list around to read it backwards, i.e. the most crowded places in the world, I found it made for much more interesting reading – and that Malta is one of the top 10 most densely populated countries on the map.

Starting with the least elbow-room, Macau has a staggering population density of 21,346.42 pax per km2. The next three positions went to Monaco (15,322.5), Singapore (8,188.16) and Hong Kong (6,490.53). Apart from not offering much room to swing a cat, these jurisdictions are notable for their high property prices, indicating some sort of demand-supply correlation.

#### Avanti!

7 of the 10 happiest countries in the world have few er than 23 people per km2 |  $\underline{\text{Atlasandboots.com}}$ 

The least densely populated countries (and dependent territories) based on the number of people per km2, according to atlasandboots.com: