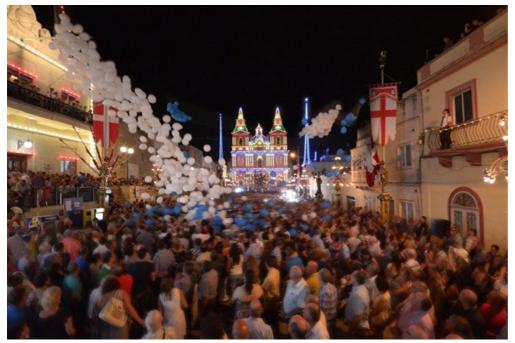

## Reading backwards

But when I flipped the list around to read it backwards, i.e. the most crowded places in the world, I found it made for much more interesting reading – and that Malta is one of the top 10 most densely populated countries on the map.

Starting with the least elbow-room, Macau has a staggering population density of 21,346.42 pax per km2. The next three positions went to Monaco (15,322.5), Singapore (8,188.16) and Hong Kong (6,490.53). Apart from not offering much room to swing a cat, these jurisdictions are notable for their high property prices, indicating some sort of demand-supply correlation.

#### A South African's guide to moving to and making it in Malta: A cottage for sale

Marcus 'The Maltese Falcon' Brewster 21 Sep 2018

<

From the midway position in the top 10 most densely populated, we are under 5,000 people per km2, with positions #5, #6 and #7 going to surprise candidates Gaza Strip (4,986.62), Gibraltar (4,522.46) and the Holy See/Vatican City (2,272.73).

At position #8, Bahrain is sub-2,000 people with a density of 1,856.5 population per km2.

The next slots are both archipelagos with parity densities: at #9 the Maldives (1,317.82) and at #10 Malta (1,317.53). The island similarities continue with #11 being Bermuda (1,312.3).

#### Island sandwich

Much as it's very seductive to picture Malta sandwiched between the Maldives and Bermuda (neither of which I visualise as being particularly crowded), the Maltese situation may be more open to interpretation than these rankings would suggest.