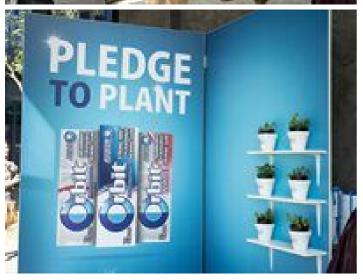

## See the launch of Orbit's new sustainable packaging campaign

The packaging of Orbit Gum's product range is now more sustainable and recyclable. The company's shift to more environmentally-friendly packaging falls in line Mars Incorporated's Sustainability in a Generation strategy. To create awareness around the new packaging, Orbit has also launched the Pledge to Plant campaign under the banner #JustOneThing. To create additional awareness around the campaign, Orbit has partnered with the University of Johannesburg art students to create an art installation. To read more about Orbit's new sustainable packaging, click <a href="here">here</a>.